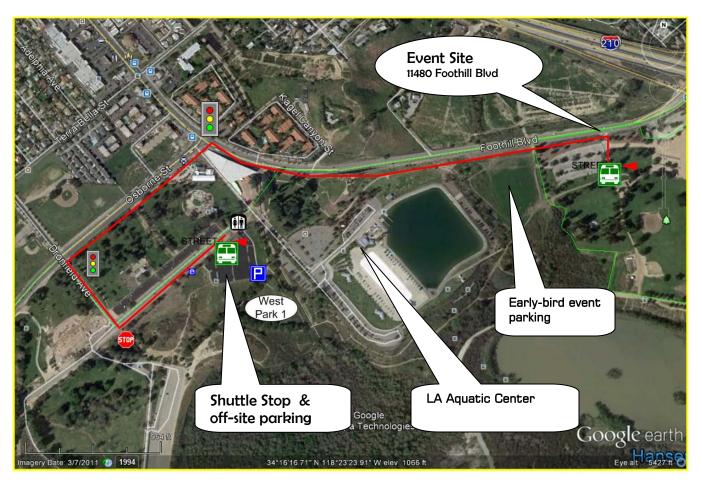

## Designated route is 1.17 miles

Paved parking lots approx 320 spaces. Adequate shade and room for pop-up canopys

We invite your team to park near the LA Discovery CUBE Museum and ride free shuttle to the American Heroes Air Show

From the event site Travel WEST on Foothill to OSBORNE
Turn Left at OSBORNE and travel SOUTH to DRONFIELD
Turn Left / East at DRONFIELD and look for our colorful Event
Parking Mast Banners

<u>www.Heroes-Airshow.com</u>